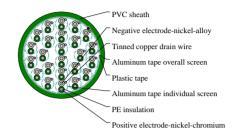

## CABLE CONSTRUCTION

Conductor: Solid Type applicable: KX, EX, JX, TX, NX, KCA, KCB, RCA, RCB, SCA, RCB, BC Insulation: PVC, PE, XLPE or LSZH thermoplastic material Individual screen: 24 µm aluminium / PETP tape over solid tinned copper drain wire, 0.6 mm Wrapping: At least 1 layer of plastic tape Overall screen: 24 µm aluminium / PETP tape over 7-stranded tinned copper drain wire, 0.5mm<sup>2</sup> Outer sheath: PVC or LSZH thermoplastic materia